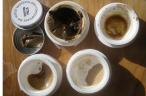

## CHESAPEAKE BAY WATER WATERCOLORS, 2010

Performance and Installation Postcard rack (10x60") with over 100 4x6" watercolors.

Watercolor pigments were created from natural ingredients and Baltimore waterways entering the Chesapeake Bay. Over a hundred paintings were created for a postcard display including contributions from artists worldside. A performance included 'make a painting' and live demonstrations of pigment making from Baltimore's Inner Harbor.