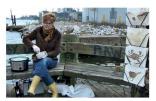

## CHESAPEAKE BAY WATER WATERCOLORS, 2010

Performance and Installation Postcard rack (10x60") with over 100 4x6" watercolors.

Watercolor pigments were created from natural ingredients and Baltimore waterways entering the Chesapeake Bay. Over a hundred paintings were created for a postcard display including contributions from artists worldside. A performance included 'make a painting' and live demonstrations of pigment making from Baltimore's Inner Harbor.