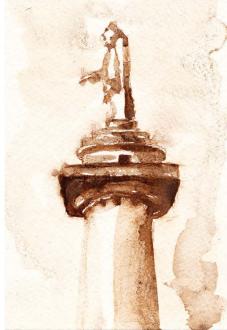

## CHESAPEAKE BAY WATER WATERCOLORS, 2010

Performance and Installation Postcard rack (10x60") with over 100 4x6" watercolors.

Watercolor pigments were created from natural ingredients and Baltimore waterways entering the Chesapeake Bay. Over a hundred paintings were created for a postcard display including contributions from artists worldside. A performance included 'make a painting' and live demonstrations of pigment making from Baltimore's Inner Harbor.