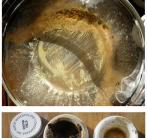

## CHESAPEAKE BAY WATER WATERCOLORS, 2010

Performance and Installation Postcard rack (10x60") with over 100 4x6" watercolors.

Watercolor pigments were created from natural ingredients and Baltimore waterways entering the Chesapeake Bay. Over a hundred paintings were created for a postcard display including contributions from artists worldside. A performance included 'make a painting' and live demonstrations of pigment making from Baltimore's Inner Harbor.