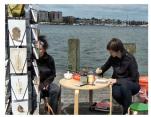

## CHESAPEAKE BAY WATER WATERCOLORS, 2010

Performance and Installation Postcard rack (10x60") with over 100 4x6" watercolors.

Watercolor pigments were created from natural ingredients and Baltimore waterways entering the Chesapeake Bay. Over a hundred paintings were created for a postcard display including contributions from artists worldside. A performance included 'make a painting' and live demonstrations of pigment making from Baltimore's Inner Harbor.