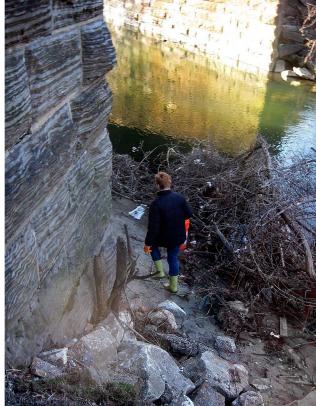

## CHESAPEAKE BAY WATER WATERCOLORS, 2010

Performance and Installation Postcard rack (10x60") with over 100 4x6" watercolors.

Watercolor pigments were created from natural ingredients and Baltimore waterways entering the Chesapeake Bay. Over a hundred paintings were created for a postcard display including contributions from artists worldside. A performance included 'make a painting' and live demonstrations of pigment making from Baltimore's Inner Harbor.