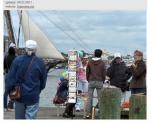

## CHESAPEAKE BAY WATER WATERCOLORS, 2010

Performance and Installation Postcard rack (10x60") with over 100 4x6" watercolors.

Watercolor pigments were created from natural ingredients and Baltimore waterways entering the Chesapeake Bay. Over a hundred paintings were created for a postcard display including contributions from artists worldside. A performance included 'make a painting' and live demonstrations of pigment making from Baltimore's Inner Harbor.