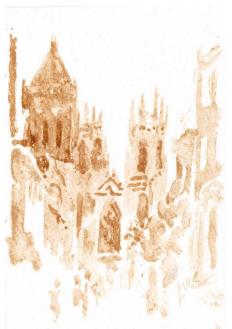

## CHESAPEAKE BAY WATER WATERCOLORS, 2010

Performance and Installation Postcard rack (10x60") with over 100 4x6" watercolors.

Watercolor pigments were created from natural ingredients and Baltimore waterways entering the Chesapeake Bay. Over a hundred paintings were created for a postcard display including contributions from artists worldside. A performance included 'make a painting' and live demonstrations of pigment making from Baltimore's Inner Harbor.