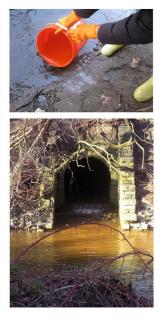

## CHESAPEAKE BAY WATER WATERCOLORS, 2010

Performance and Installation Postcard rack (10x60") with over 100 4x6" watercolors.

Watercolor pigments were created from natural ingredients and Baltimore waterways entering the Chesapeake Bay. Over a hundred paintings were created for a postcard display including contributions from artists worldside. A performance included 'make a painting' and live demonstrations of pigment making from Baltimore's Inner Harbor.